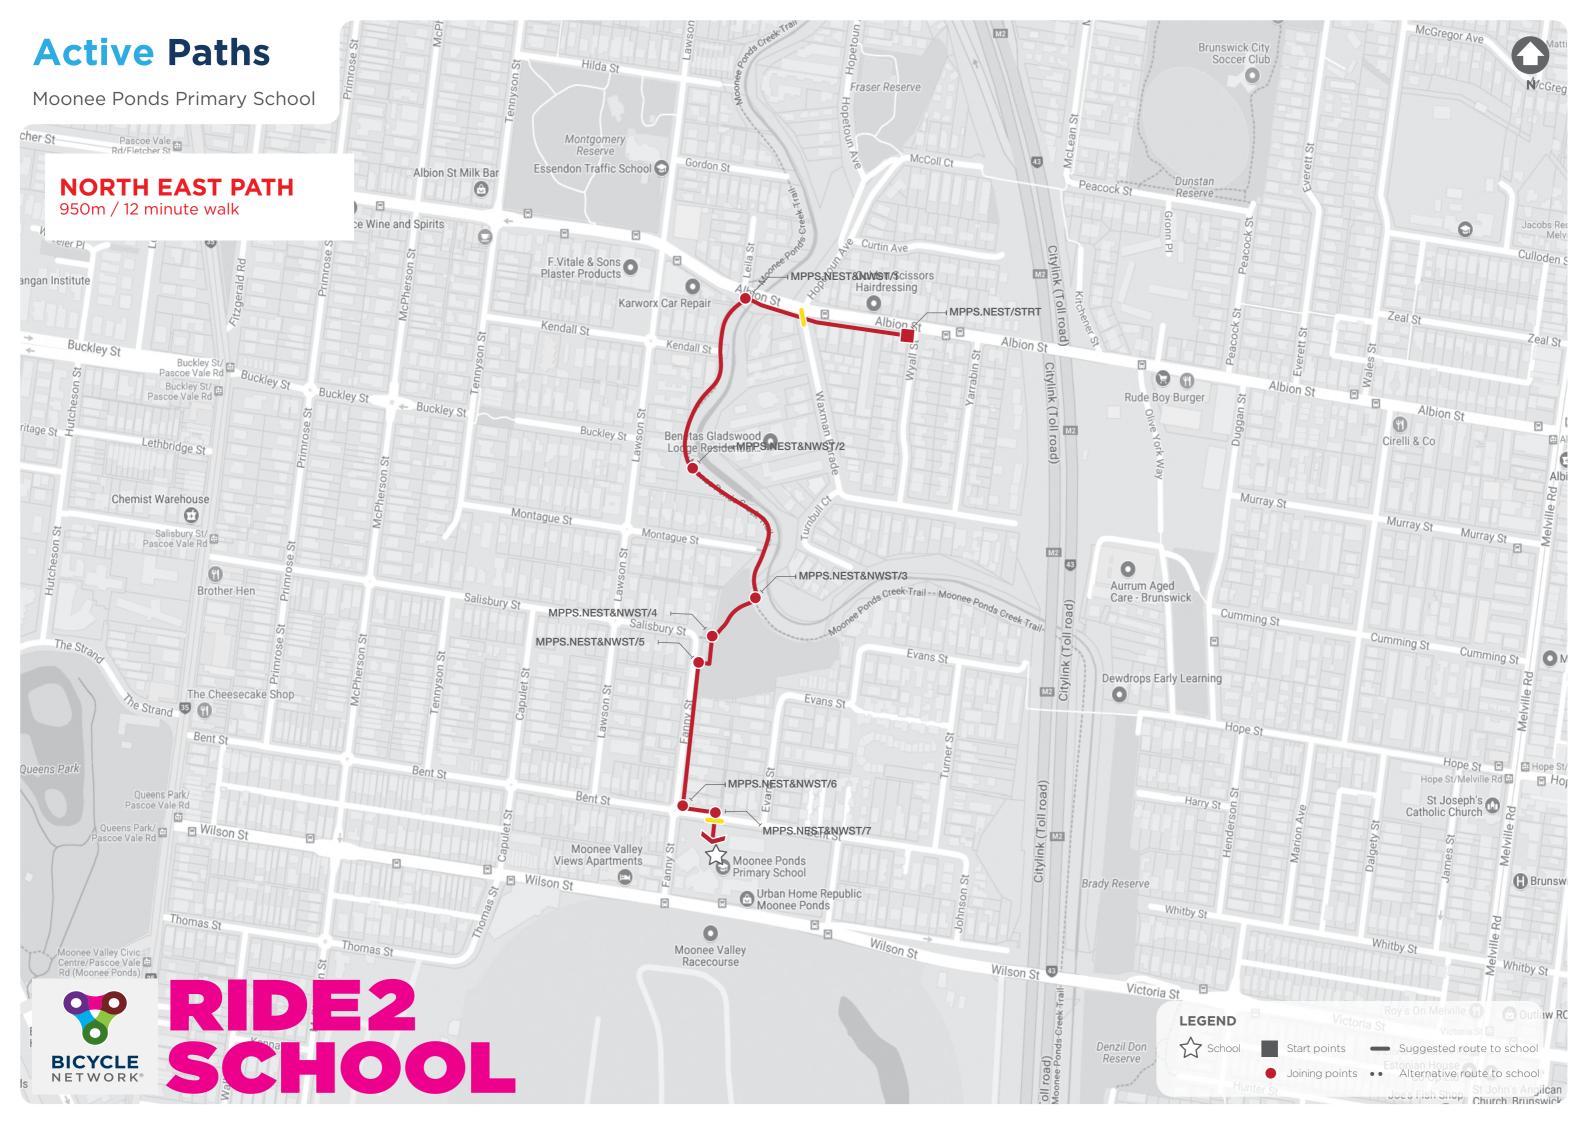

#### **NORTH EAST PATH**

950m / 12 minute walk

| ID             |                                                                          |          | Distance |
|----------------|--------------------------------------------------------------------------|----------|----------|
| MPPS.NEST/STRT | "MOONEE PONDS PRIMARY SCHOOL, 950 metres, Start here, 12 minute walk" $$ | START    | 960m     |
| SLLT           | "Stop, Look, Listen, Think" x 2                                          | CROSSING |          |