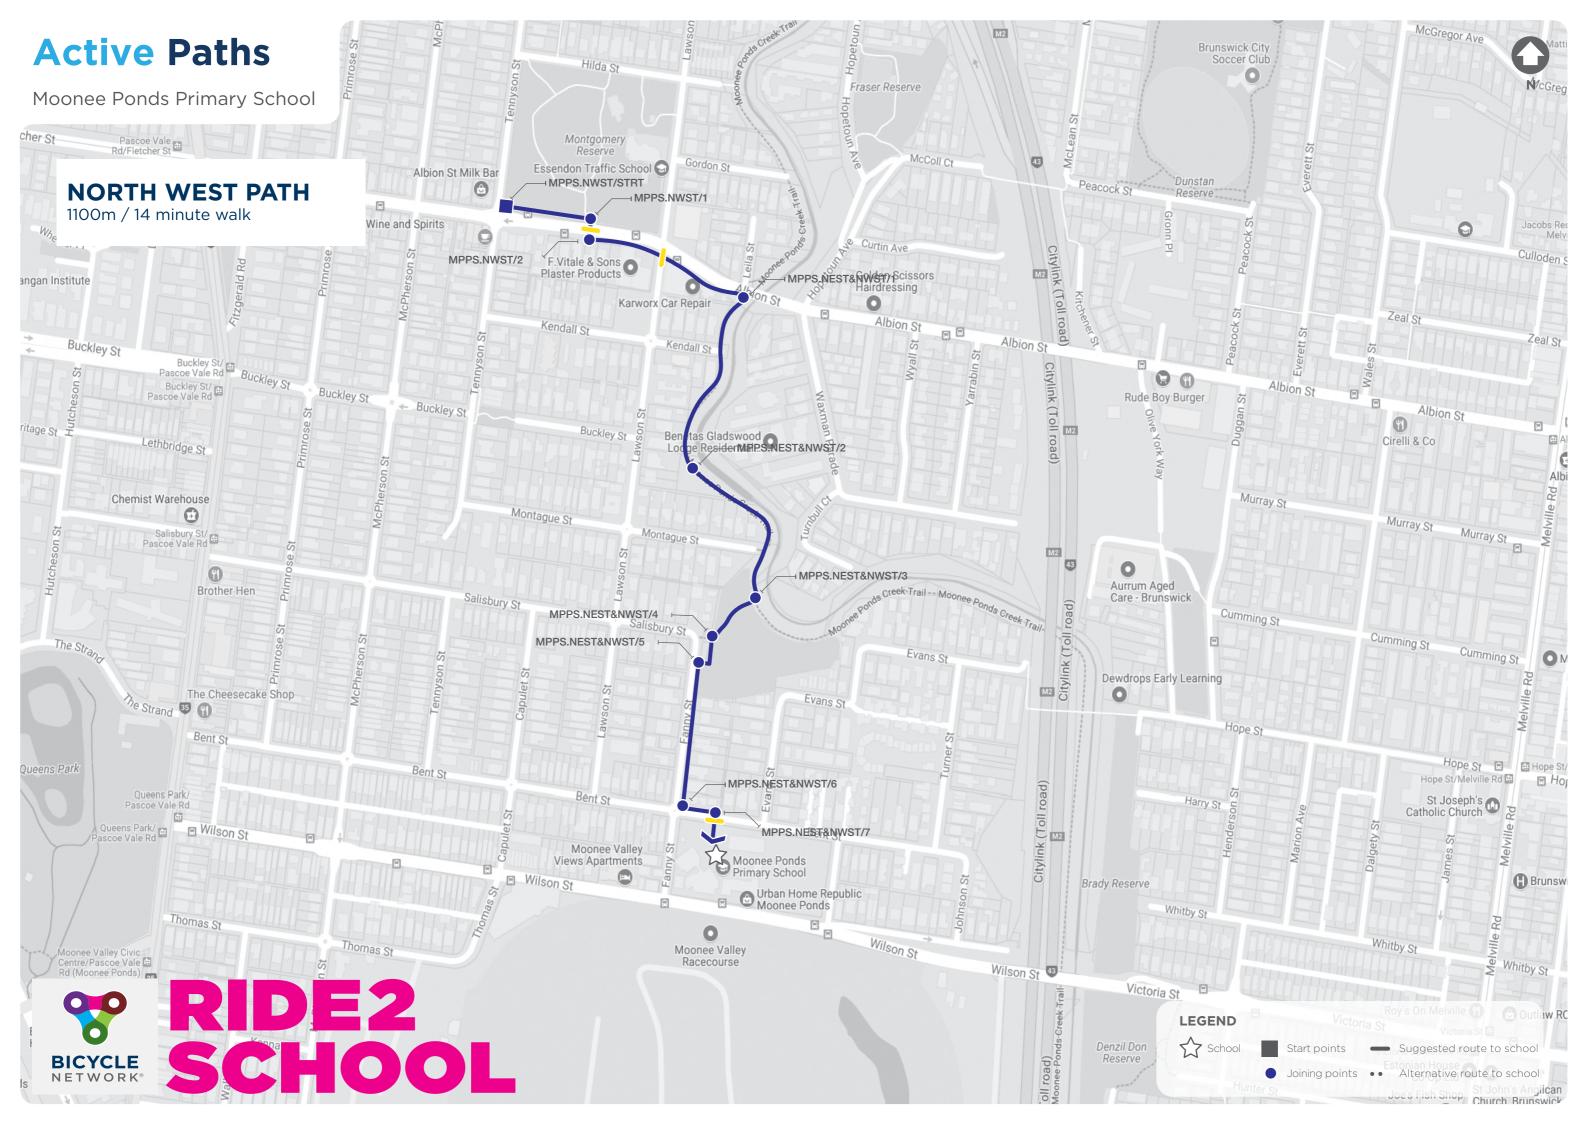

#### **NORTH WEST PATH**

1100m / 14 minute walk

| ID                    | Content                                                                | Туре       | Distance |
|-----------------------|------------------------------------------------------------------------|------------|----------|
| MPPS.NWST/STRT        | "MOONEE PONDS PRIMARY SCHOOL, 1100 metres, Start here, 14 minute walk" | START      | 1100m    |
| MPPS.NWST/1           | "1000 metres to go"                                                    | DISTANCE   | 980m     |
| SLLT                  | "Stop, Look, Listen, Think" x 2                                        | CROSSING   |          |
| MPPS.NWST/2           | "950 metres to go"                                                     | DISTANCE   | 950m     |
| SLLT                  | "Stop, Look, Listen, Think" x 2                                        | CROSSING   |          |
| MPPS.NEST&N-<br>WST/1 | "750 metres to go"                                                     | DISTANCE   | 730m     |
| MPPS.NEST&N-<br>WST/2 | "550 metres to go"                                                     | DISTANCE   | 530m     |
| MPPS.NEST&N-<br>WST/3 | "350 metres to go"                                                     | DISTANCE   | 330m     |
| MPPS.NEST&N-<br>WST/4 | "250 metres to go"                                                     | DISTANCE   | 260m     |
| MPPS.NEST&N-<br>WST/5 | "200 metres to go"                                                     | DISTANCE   | 220m     |
| MPPS.NEST&N-<br>WST/6 | "50 metres to go"                                                      | DISTANCE   | 70m      |
| MPPS.NEST&N-<br>WST/7 | "You're only a hop, skip and jump away"                                | EXPRESSION | 30m      |
| SLLT                  | "Stop, Look, Listen, Think" x 2                                        | CROSSING   |          |