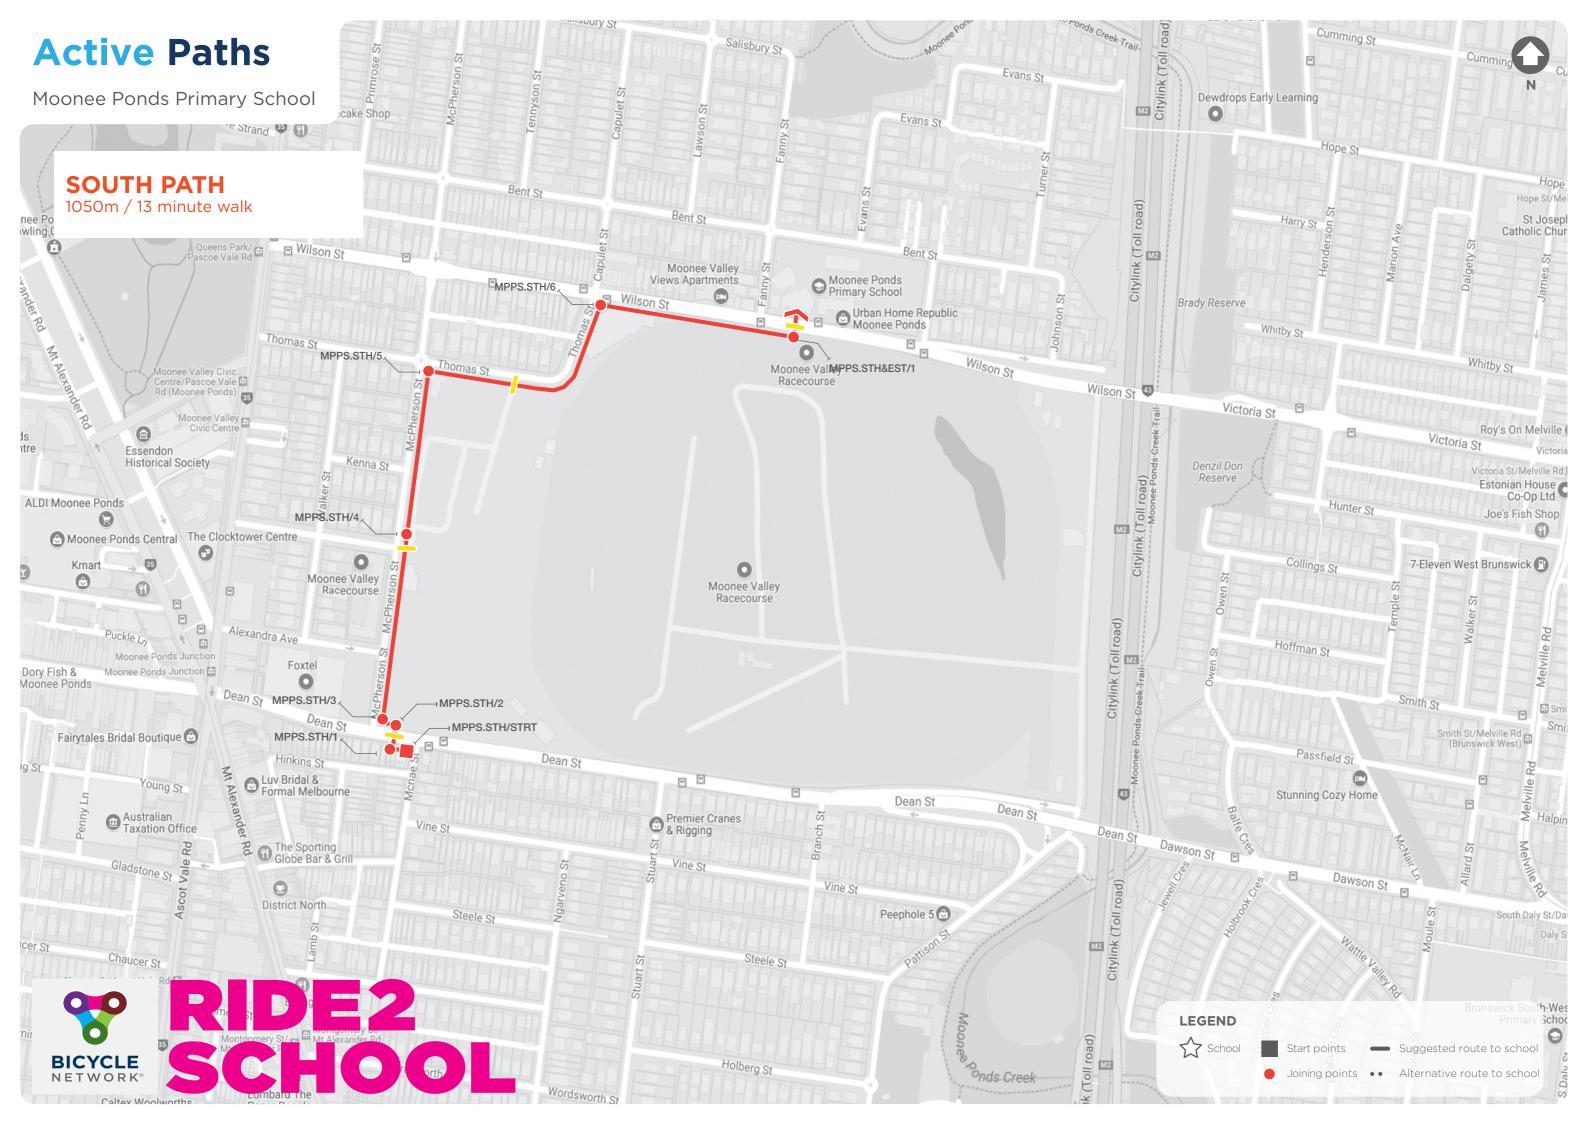

### **SOUTH PATH**

1050m / 13 minute walk

| ID             | Content                                                                | Туре       | Distance |  |  |  |  |
|----------------|------------------------------------------------------------------------|------------|----------|--|--|--|--|
| MPPS.STH/STRT  | "MOONEE PONDS PRIMARY SCHOOL, 1050 metres, Start here, 13 minute walk" | START      | 1050m    |  |  |  |  |
| MPPS.STH/1     | "1000 metres to go"                                                    | DISTANCE   |          |  |  |  |  |
| SLLT           | "Stop, Look, Listen, Think" x 2                                        | CROSSING   |          |  |  |  |  |
| MPPS.STH/2     | "1000 metres to go"                                                    | DISTANCE   | 990m     |  |  |  |  |
| MPPS.STH/3     | "950 metres to go"                                                     | DISTANCE   | 970m     |  |  |  |  |
| SLLT           | "Stop, Look, Listen, Think" x 2                                        | CROSSING   |          |  |  |  |  |
| MPPS.STH/4     | "750 metres to go"                                                     | DISTANCE   | 760m     |  |  |  |  |
| MPPS.STH/5     | "550 metres to go"                                                     | DISTANCE   | 570m     |  |  |  |  |
| SLLT           | "Stop, Look, Listen, Think" x 2                                        | CROSSING   |          |  |  |  |  |
| MPPS.STH/6     | "300 metres to go"                                                     | DISTANCE   | 300m     |  |  |  |  |
| MPPS.STH&EST/1 | "You're only a hop, skip and jump away"                                | EXPRESSION | 50m      |  |  |  |  |
| SLLT           | "Stop, Look, Listen, Think" x 2                                        | CROSSING   |          |  |  |  |  |
|                |                                                                        |            |          |  |  |  |  |