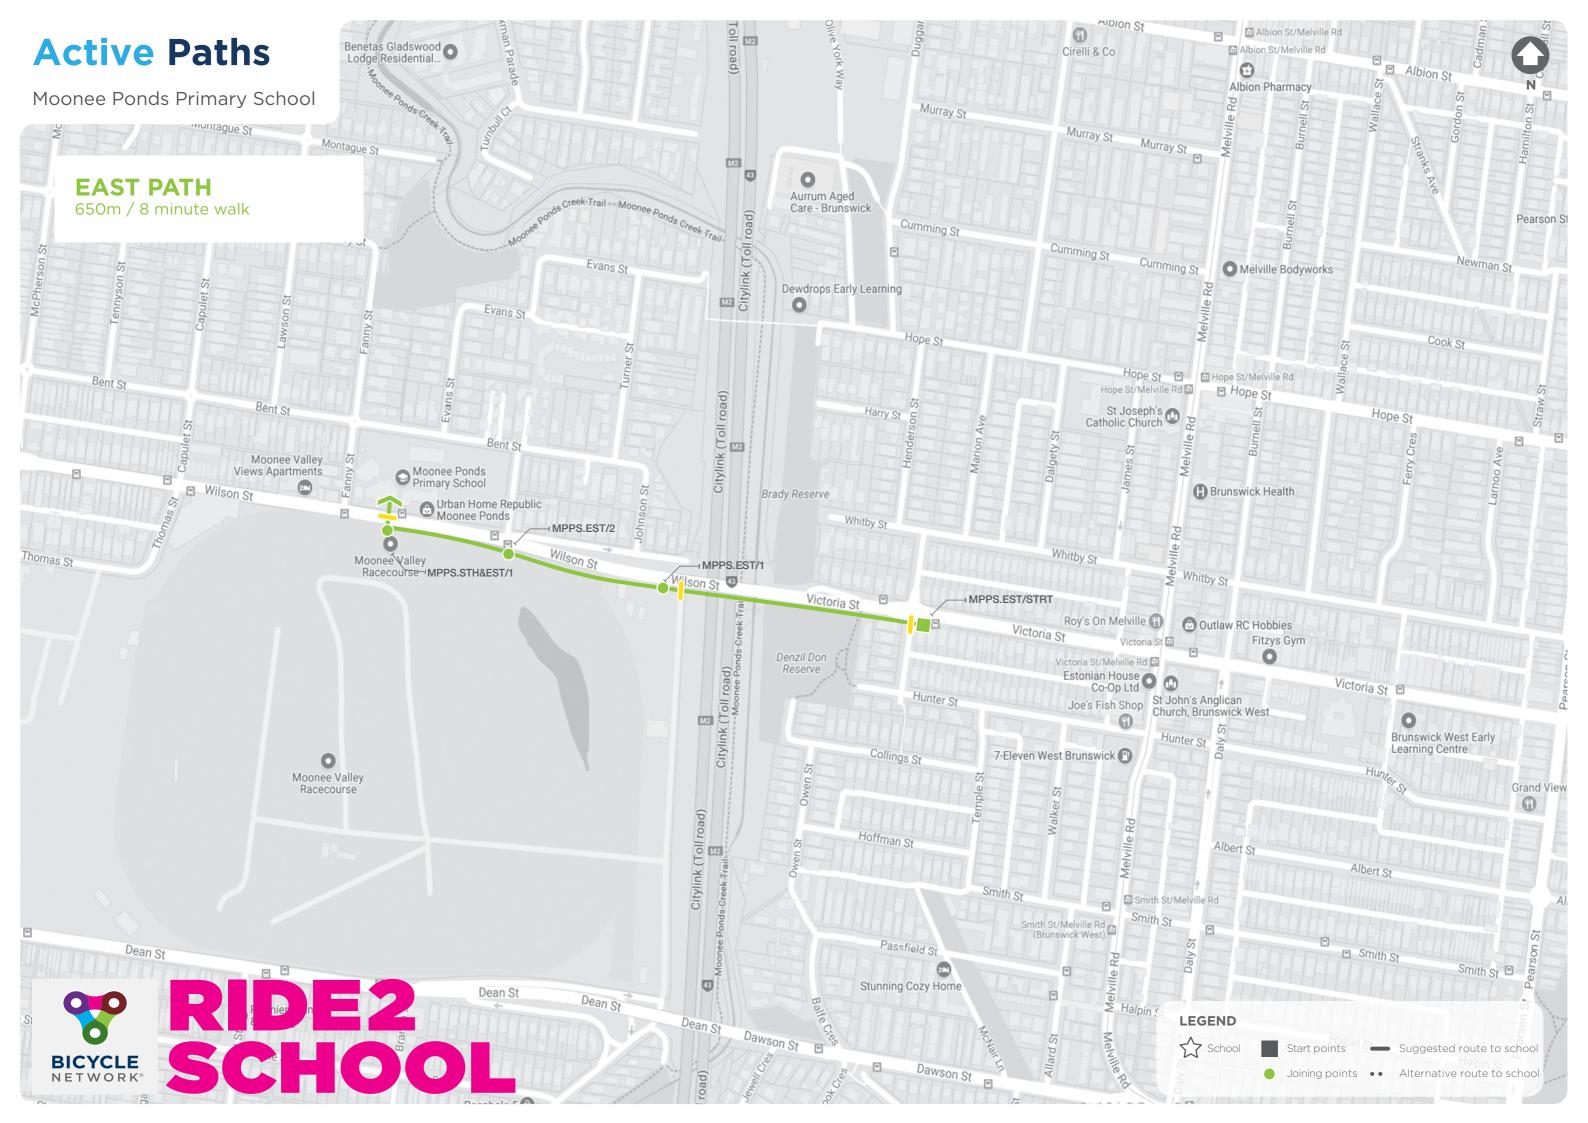

#### **EAST PATH**

650m / 8 minute walk

| ID            |                                                                      |          | Distance |
|---------------|----------------------------------------------------------------------|----------|----------|
| MPPS.EST/STRT | "MOONEE PONDS PRIMARY SCHOOL, 650 metres, Start here, 8 minute walk" | START    | 660m     |
| SLLT          | "Stop, Look, Listen, Think" x 2                                      | CROSSING |          |
| SLLT          | "Stop, Look, Listen, Think" x 2                                      | CROSSING |          |
| MPPS.EST/1    | "350 metres to go"                                                   | DISTANCE | 370m     |
| MPPS.EST/2    | "150 metres to go"                                                   | DISTANCE | 170m     |